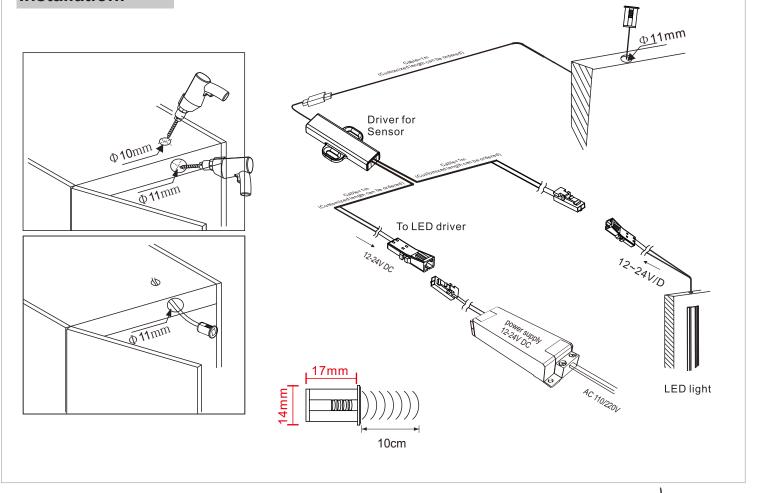

Add.: 2nd Floor, Building D, No.5, Fu Rui Road, Qiao Tou, Fuyong Town, Bao'an District, Shenzhen City, Guangdong, China.

Tel.: +86-0755-27926119

## **Recessed Door Sensor IR008**

## Functions: - Automatically switch on when door is opening. - Input voltage 12V-24VDC. - Output voltage 12V-24VDC. - Input current 4A. - Load around 48W for 12V, or 96W for 24V. - Input and output cable length: 1m(Customized length can be ordered). - Dimension: 14\*18mm.

## **Operation:**

The LED lamp connected to the output end. The IR sensor switch will turn on when the door open and would be off when the door close. Detection range is 10cm from the sensor detector to the door.

The sensor switch will turn on or off with above repeatable steps.

**Detective Distance:** ≤ 10cm.

## **Installation:**



Lister: Lxlan

Assessor:

Approver:\_\_\_\_\_

Page: 1/1